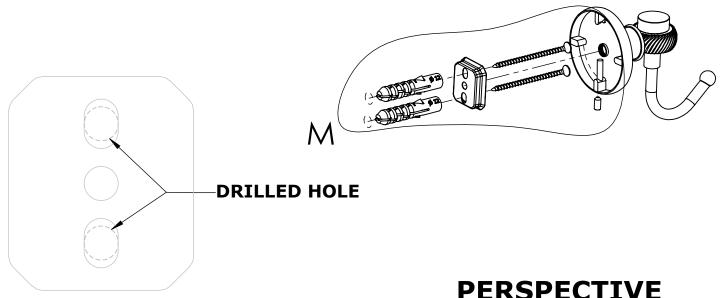

#### Step 1: Drill holes in Wall for screw anchors and attach Mounting Plate to Wall

Determine your desired location for installation and make a mark for the location of the mounting plate. Remove mounting plate from backplate by loosening set screw in backplate as pictured below. Place center hole of mounting plate over mark made above. Make 2 marks where mounting screws will be placed as shown below. Drill hole at each of the marks. (You may substitute other style mounting anchors or screws if desired). Place anchors into the holes made. Place mounting plate over holes and secure to mounting surface using screws as shown below.

#### **PERSPECTIVE**