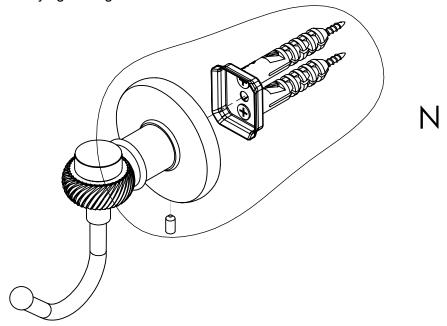

### **Step 2:** Attach Bracket to Mounting Plate.

Place bracket on mounting plate and secure by tightening set screw as shown below.

### **PERSPECTIVE**