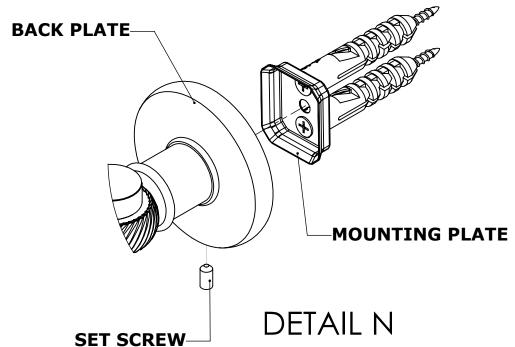

### **Step 2:** Attach Bracket to Mounting Plate.

Place bracket on mounting plate and secure by tightening set screw as shown below.